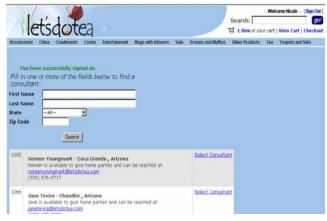

Once signed on, a user can choose a consultant to work through.

| seres Care Color Color Infertance Mage with Mar                                                      | -Wetcume Nicole - [Sop Out]<br>Search:                                                                                                | Typical of most web based<br>ordering systems, the user<br>may then verify shipping and<br>billing address and proceed to |
|------------------------------------------------------------------------------------------------------|---------------------------------------------------------------------------------------------------------------------------------------|---------------------------------------------------------------------------------------------------------------------------|
| Please enter your shipping address below:                                                            |                                                                                                                                       | enter in payment information.                                                                                             |
| Name": [Ncole Jensen<br>Address": [2012 Min Ede Cr. Suite 203<br>Citty": [Sen Diego<br>State": [CA.] | nation.                                                                                                                               | The entered information is then<br>processed and verified by<br>PayPal™.                                                  |
| Zip Code": <u>92126</u><br>Contract                                                                  | let'sdotea                                                                                                                            | - Wildcome Nicole - [Sign Out]<br>Search:                                                                                 |
|                                                                                                      | billing Address<br>Name": Nicole Jansen<br>Address": 1912 Min Else O. Suite 203<br>cry": San Diego<br>state": [A ]<br>zer code": 1912 |                                                                                                                           |