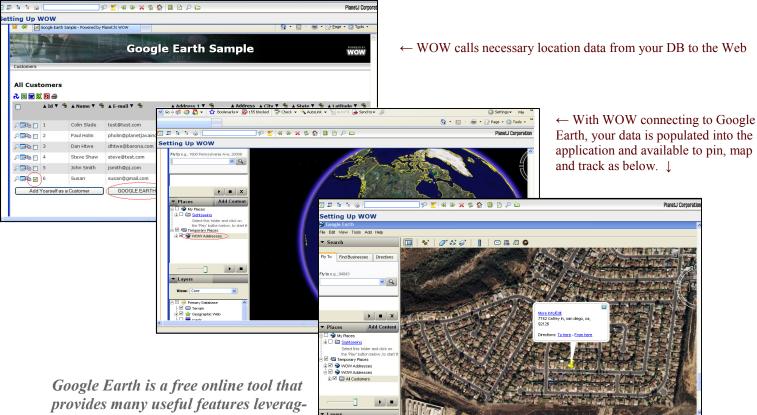

## **Location Data—Comes to Life!**

ing satellite imagery. In using WOW

Google Earth, you can connect your organization's data and use these powerful Google Earth features. Track customers, vendors or sales and map out any type of area of interest. Using WOW security features, your data is always safe. You can allow mapping access to specific users or groups of users. Drill down into map to gather associated DB data.

**FOR MORE INFO VISIT:** HTTP://WWW.PLANETJAVAINC.COM/GEARTH

- See landmarks surrounding your data
- Instant mapping capabilities
- Track sales/marketing initiatives
- Map customers
- Provide insurance quotes
- Connect to ANY relational database

Use location field names to have WOW grab the data from any relational database....SEQUEL, MySQL, ORACLE, PostgreSQL, DB2, etc.